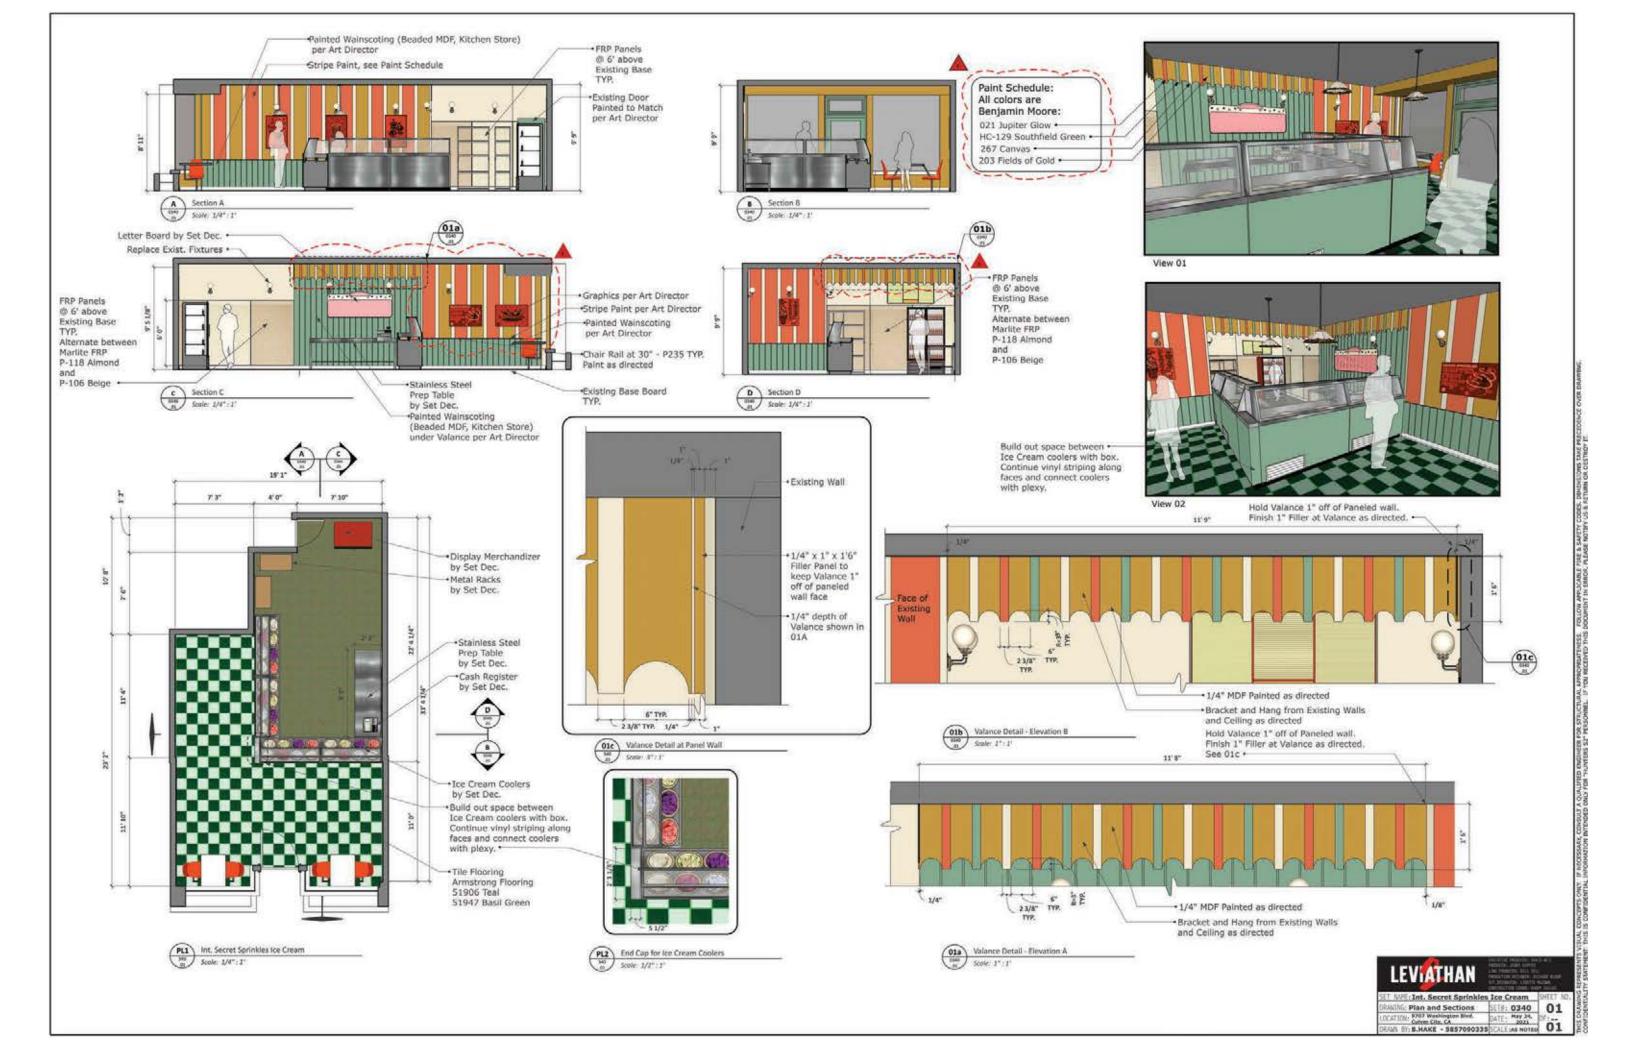

## Int. Dragon BioTech Lab

Built on Stage at Radford Studios Unstable Pilot

Int. Private Room Three Wall Set Grand Crew S2

Int. Fay's Living Room Swing Set Grand Crew S2

Int. Secret Bar Recurring Set Grand Crew S2