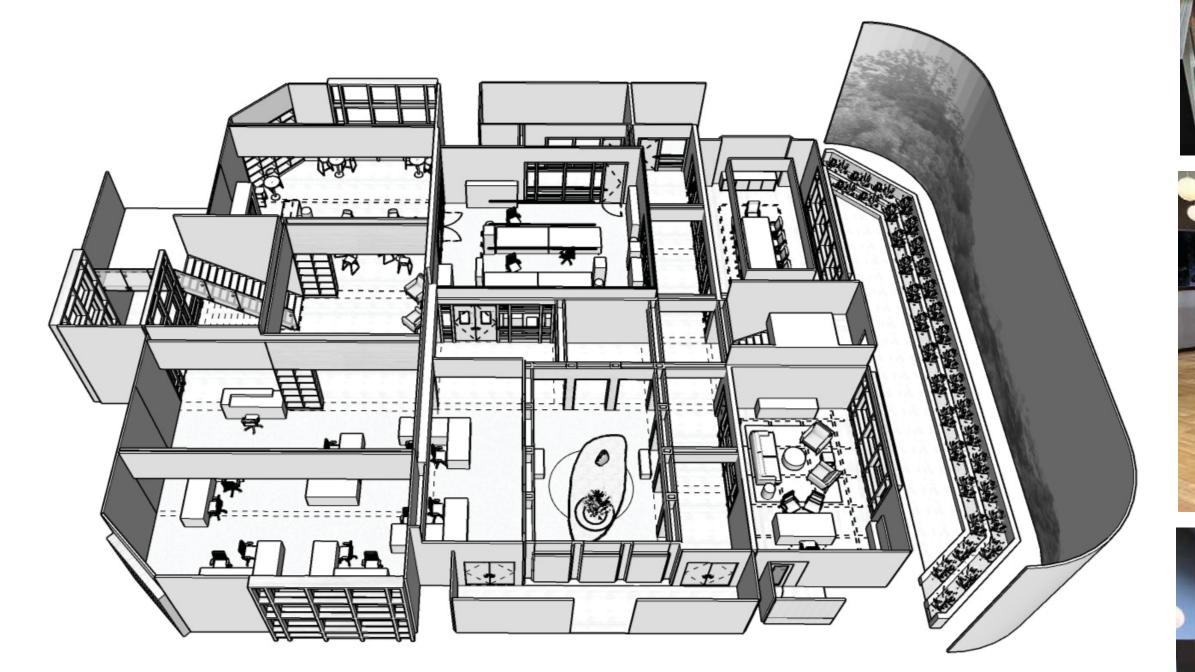

## Int. Dragon BioTech Lab

Built on Stage at Radford Studios Unstable Pilot

Int. Private Room Three Wall Set Grand Crew S2

Int. Fay's Living Room Swing Set Grand Crew S2

Int. Secret Bar Recurring Set Grand Crew S2