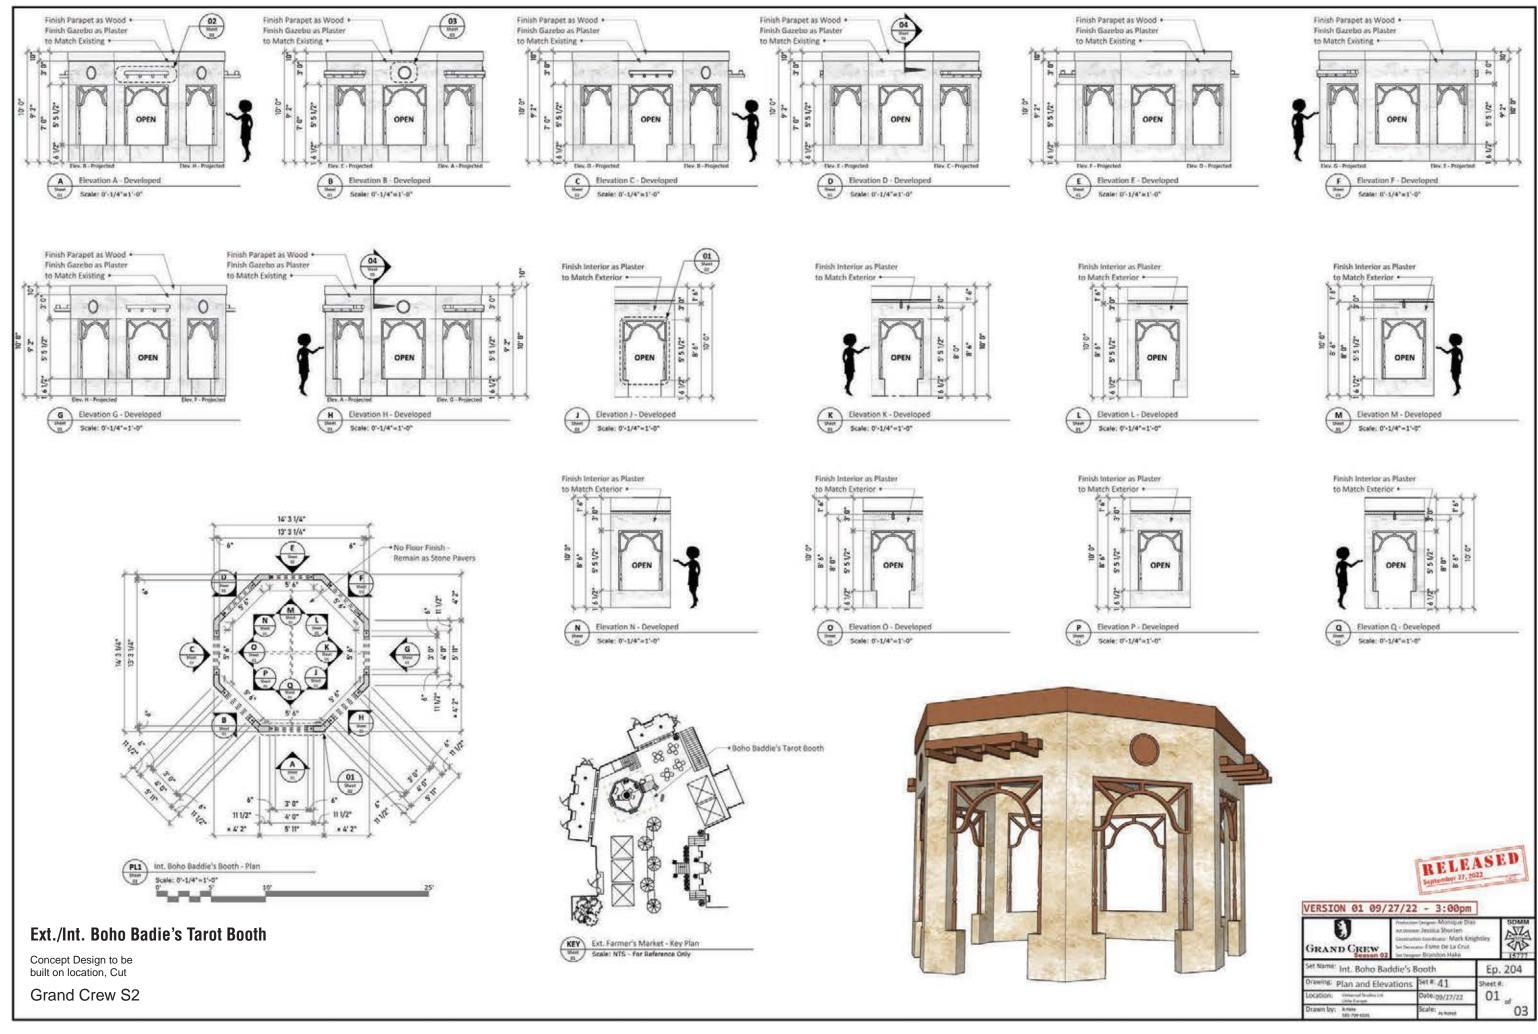

## Int. Dragon BioTech Lab

Built on Stage at Radford Studios Unstable Pilot

Int. Private Room Three Wall Set Grand Crew S2

Int. Fay's Living Room Swing Set Grand Crew S2

Int. Secret Bar Recurring Set Grand Crew S2