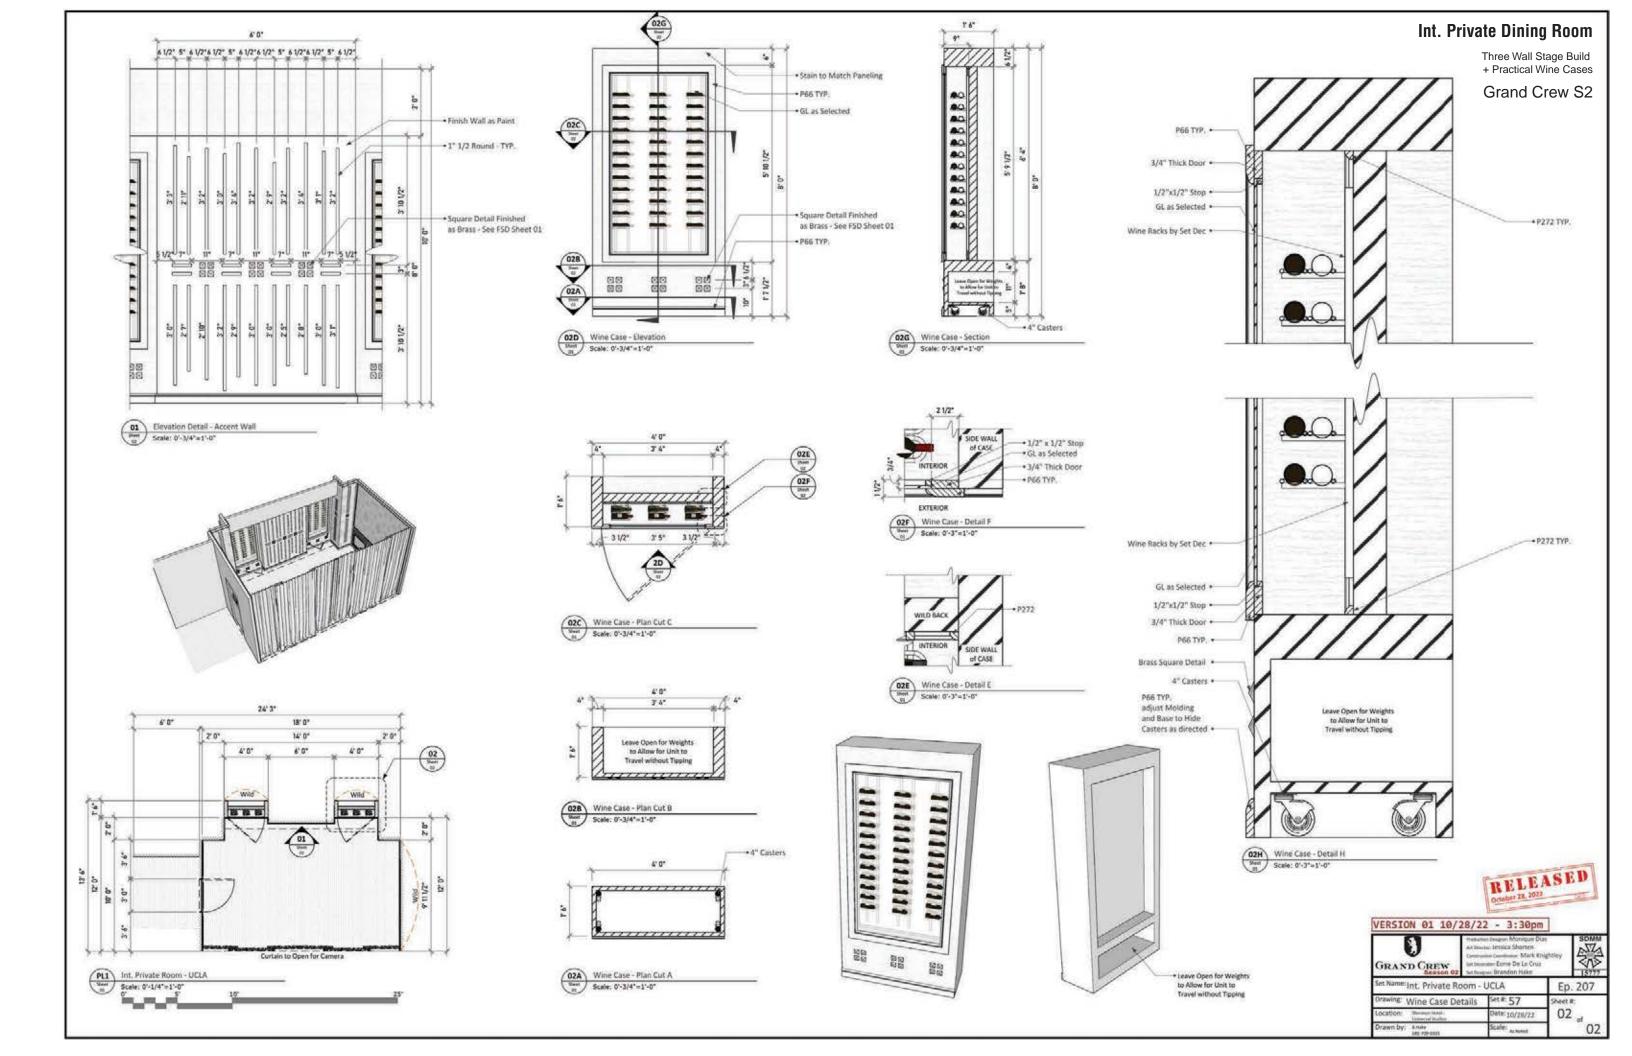

## Int. Dragon BioTech Lab

Built on Stage at Radford Studios Unstable Pilot

Int. Private Room Three Wall Set Grand Crew S2

Int. Fay's Living Room Swing Set Grand Crew S2

Int. Secret Bar Recurring Set Grand Crew S2