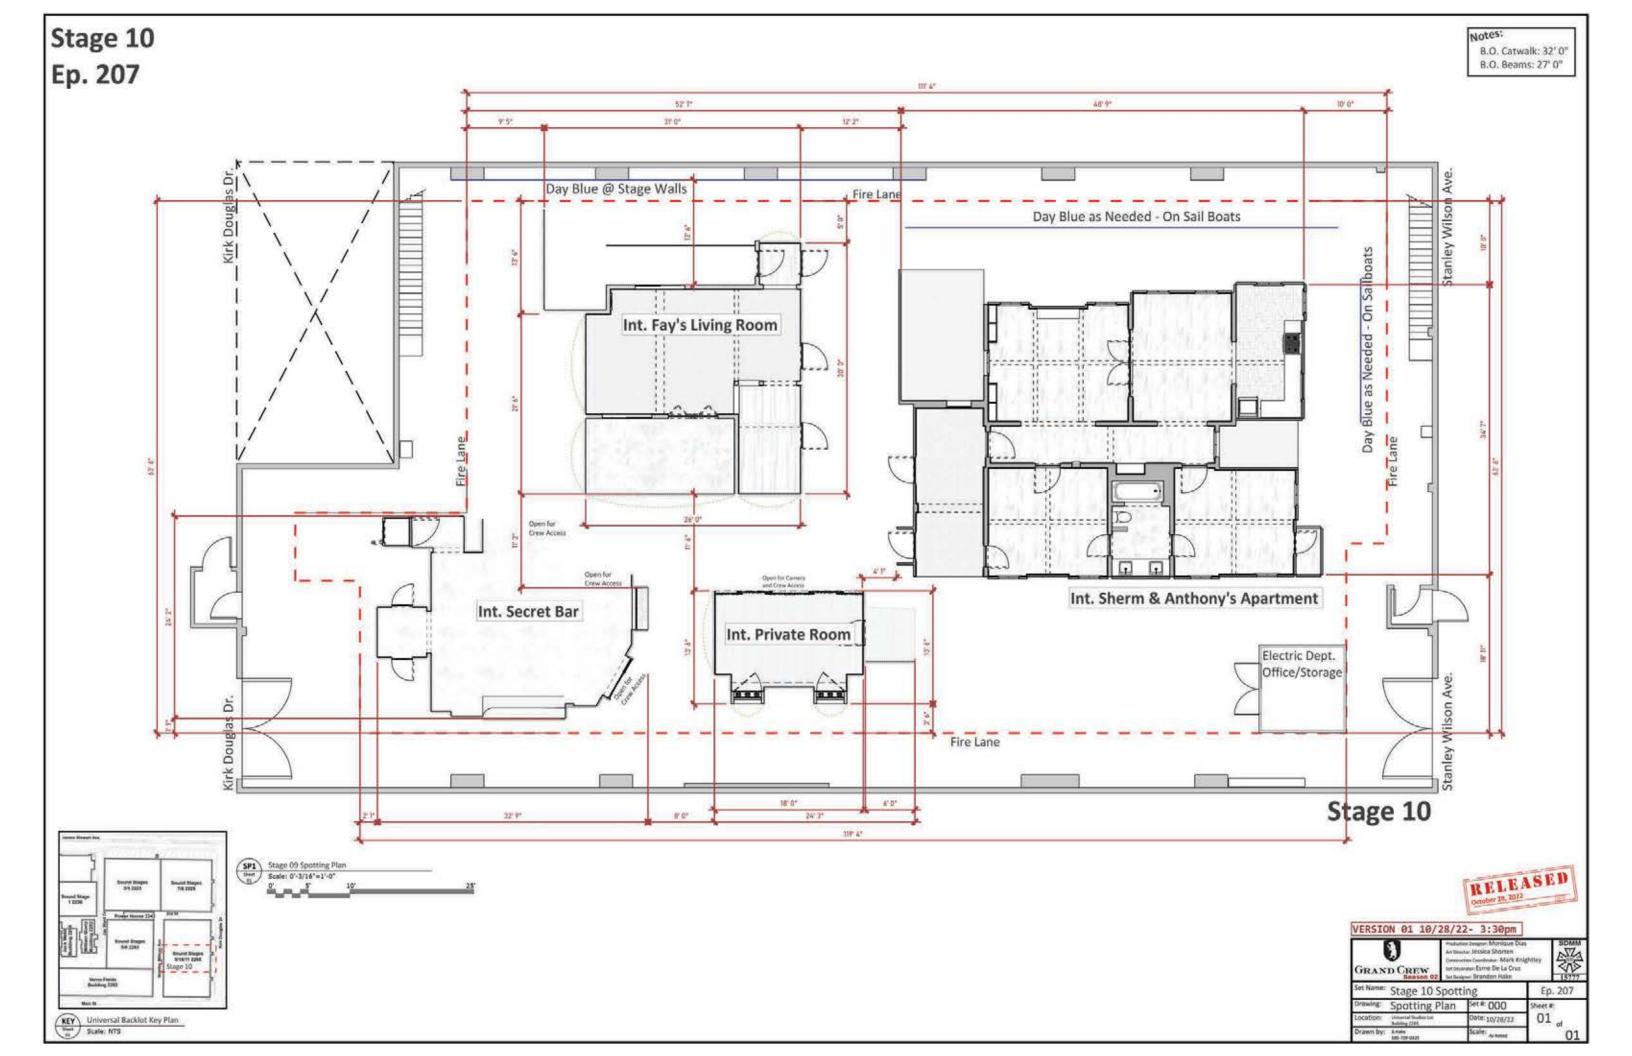

## Int. Dragon BioTech Lab

Built on Stage at Radford Studios Unstable Pilot

Int. Private Room Three Wall Set Grand Crew S2

Int. Fay's Living Room Swing Set Grand Crew S2

Int. Secret Bar Recurring Set Grand Crew S2