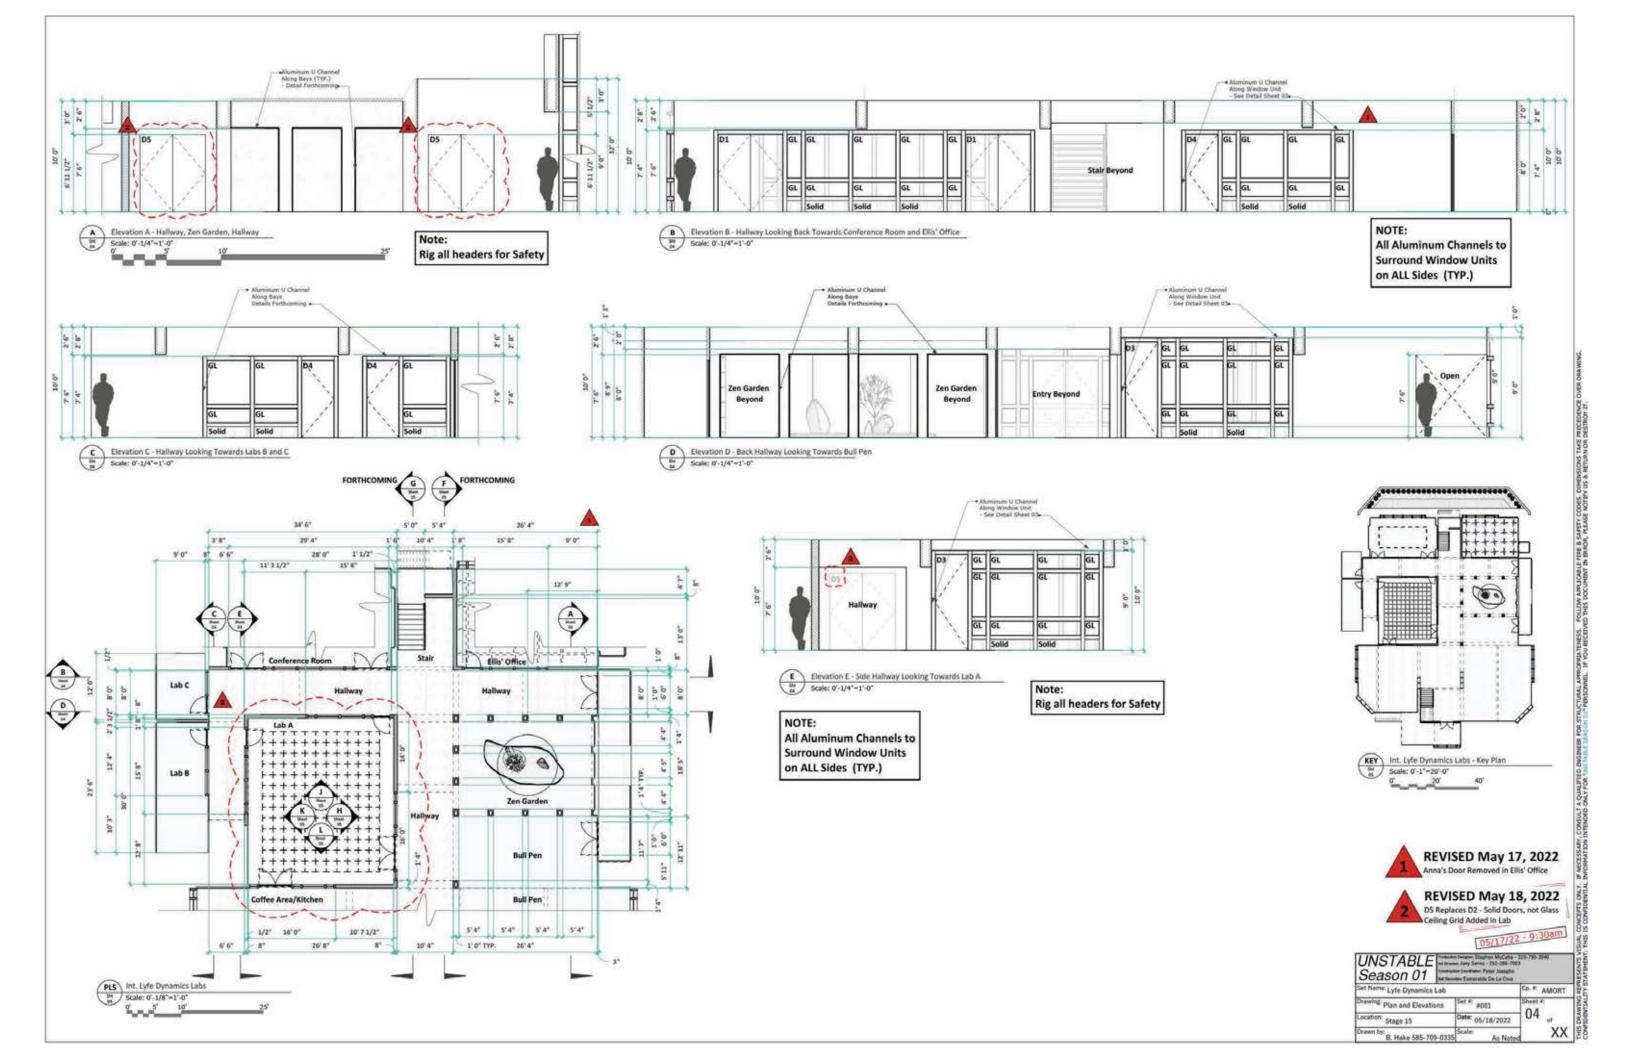

## Int. Dragon BioTech Lab

Built on Stage at Radford Studios Unstable Pilot

Int. Private Room Three Wall Set Grand Crew S2

Int. Fay's Living Room Swing Set Grand Crew S2

Int. Secret Bar Recurring Set Grand Crew S2