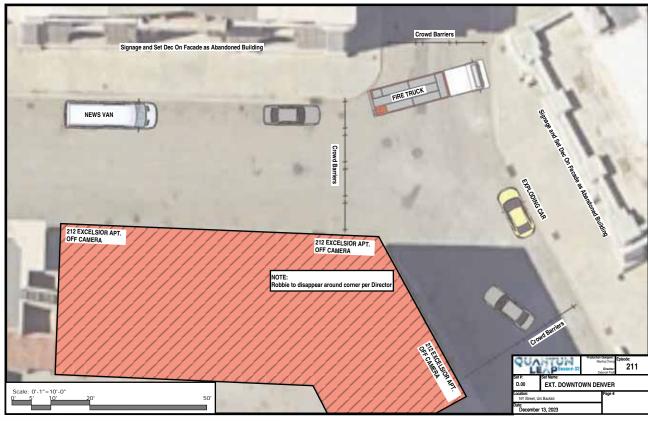

### Ext./Int. Directors Plans

Locations across Los Angeles Universal Studios Backlot

Quantum Leap S2 Unstable, Pilot Good Fortune, Feature